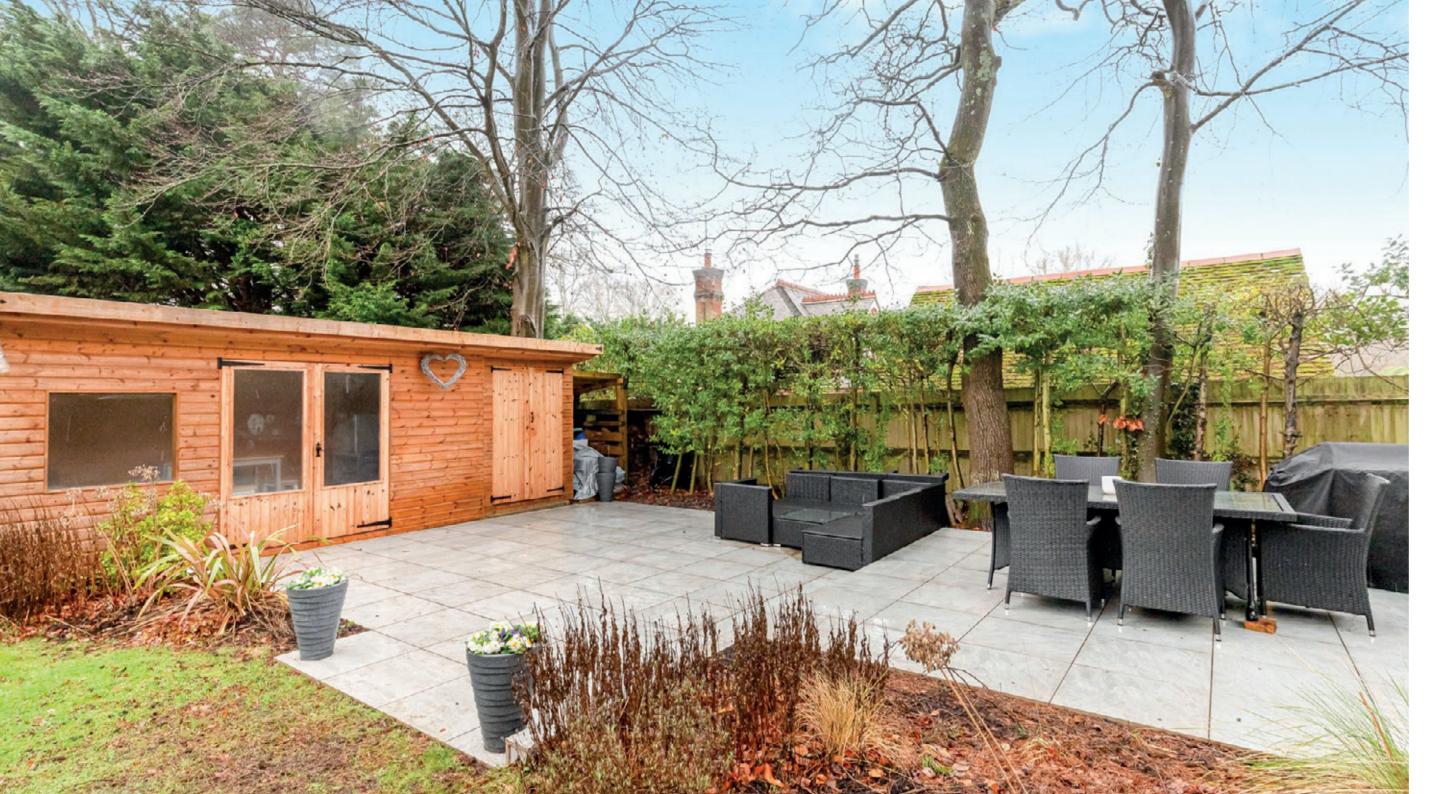

The front of the property has a vast gravel driveway providing suitable parking for multiple vehicles with access to the single garage. Privacy is afforded by well-established hedge borders. The rear garden offers a high degree of privacy via hedge borders, shrubs, and trees. There is an expansive area of lawn. A summerhouse and large tiled area spans across the back the garden and is perfect for garden furniture and those upcoming summer barbeques.