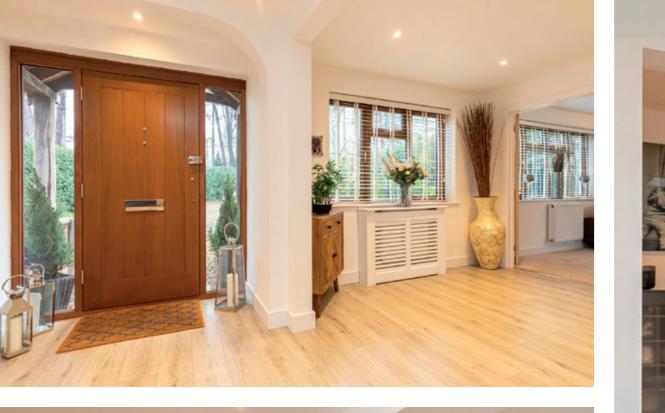

Internally, the property has been reconfigured, extended and completely refurbished throughout whilst offering just shy of 2400sq ft of versatile living space, across the two floors, including a garage. It has no less than three living areas that are easily adaptable to suit a modern family's needs. The living room is set up for cosy evenings with the feature fireplace. There is an good sized office to the rear which offers great views out to the garden and a further spacious entrance hallway which could be utilised as a further reception area.