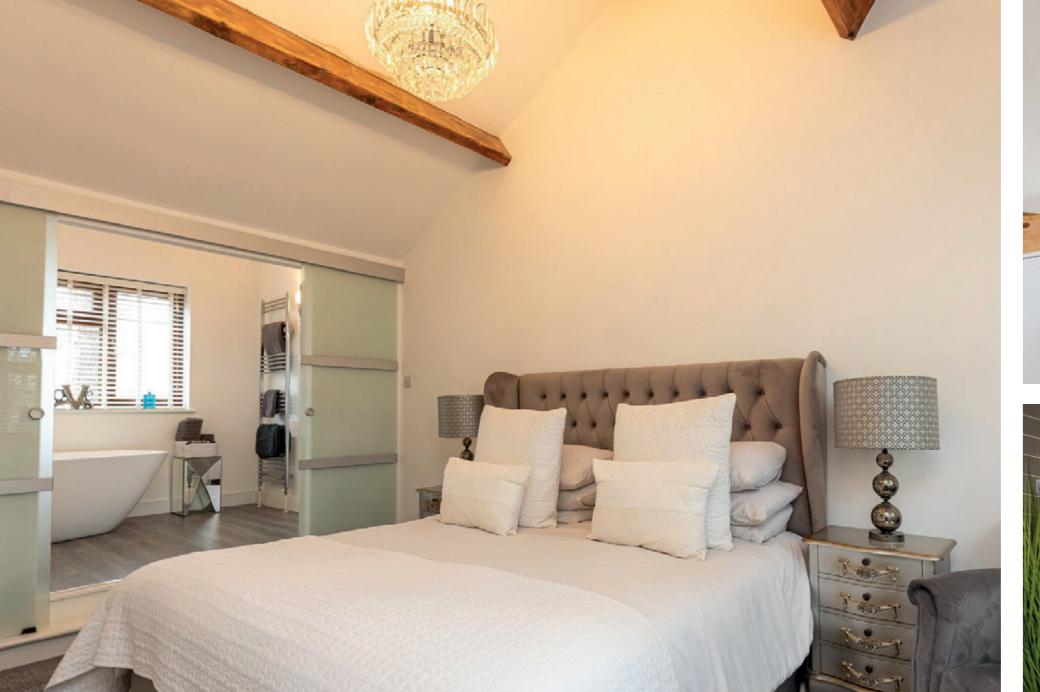

Upstairs compliments the size of the downstairs. There were previous six smaller bedrooms but the current owner has

reconfigured upstairs to now create four doubles. The master suite is to the right of the house, is a great size and benefits from a dressing room and an upgraded en-suite bathroom. There is a further guest suite to the opposite side of the house with a double bedroom and second en-suite. The first floor is completed with two further double bedrooms and an upgraded family bathroom suite.