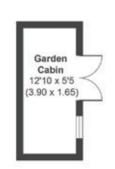

The front of the property has a vast gravel driveway providing suitable parking for multiple vehicles with access to the single garage. Privacy is afforded by well-established hedge borders. The rear garden offers a high degree of privacy via hedge borders, shrubs, and trees. There is an expansive area of lawn. A summerhouse and large tiled area spans across the back the garden and is perfect for garden furniture and those upcoming summer barbeques.

## **45A NINE MILE RIDE**

APPROX. GROSS INTERNAL FLOOR AREA 2396 SQ FT / 229.04 SQ METERS (INCLUDES GARDEN CABIN)

GROUND FLOOR APPROX. FLOOR AREA 1488 SQ.FT. (138.26 SQ.M.)

FIRST FLOOR APPROX. FLOOR AREA 908 SQ.FT. (84.35 SQ.M.)