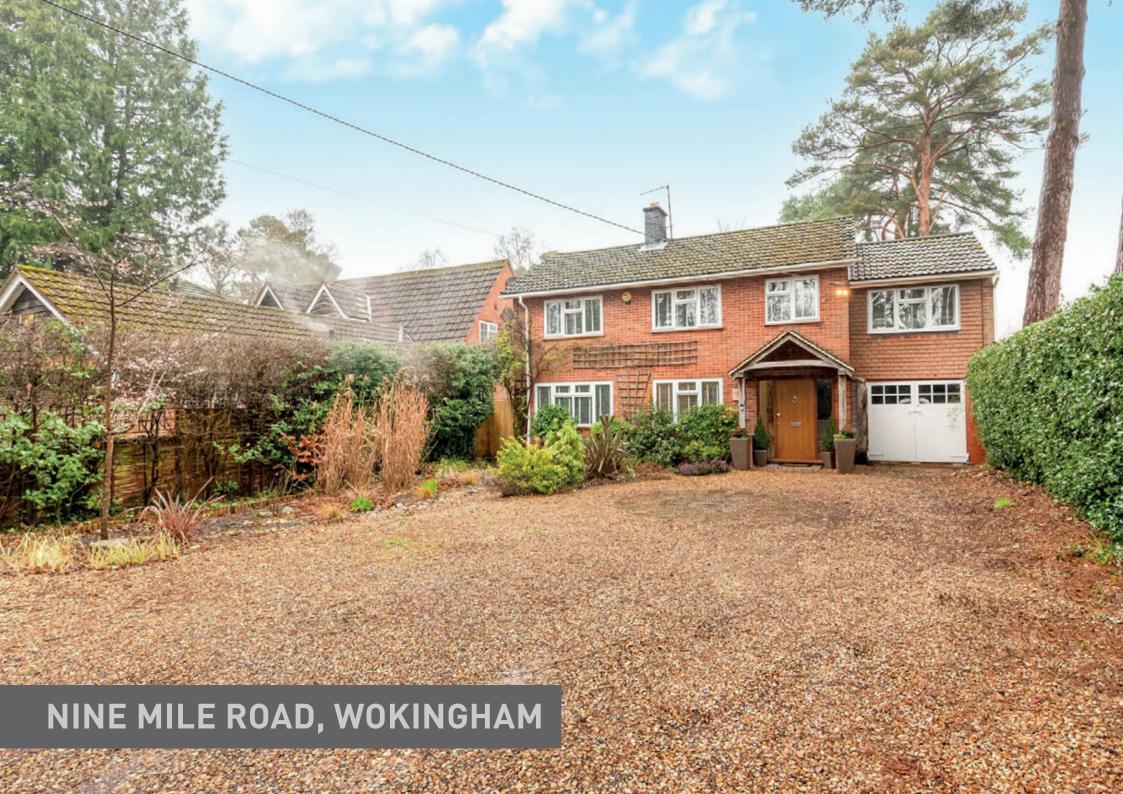

## NINE MILE ROAD, WOKINGHAM

□ 4 □ 3 □ 2 □ 8 EPC C

COUNCIL TAX F FREEHOLD

Situated on a plot approaching 0.2 of an acre, this individual, and extended detached four bedroom home is positioned in a non-estate location in Finchampstead.

The front of the property has a vast gravel driveway providing suitable parking for multiple vehicles with access to the single garage. Privacy is afforded by well-established hedge borders. The rear garden offers a high degree of privacy via hedge borders, shrubs, and trees. There is an expansive area of lawn. A summerhouse and large tiled area spans across the back the garden and is perfect for garden furniture and those upcoming summer barbeques.

The Nine Mile Ride is located approximately 2½ miles to the south of town and runs east to west. It comprises a wide range of individual properties on mainly good sized plots. There are local shops at California crossroads and walks off Heath Ride through National Trust woodland. Both the M3 and A329(M)/M4 can be accessed via Bracknell.