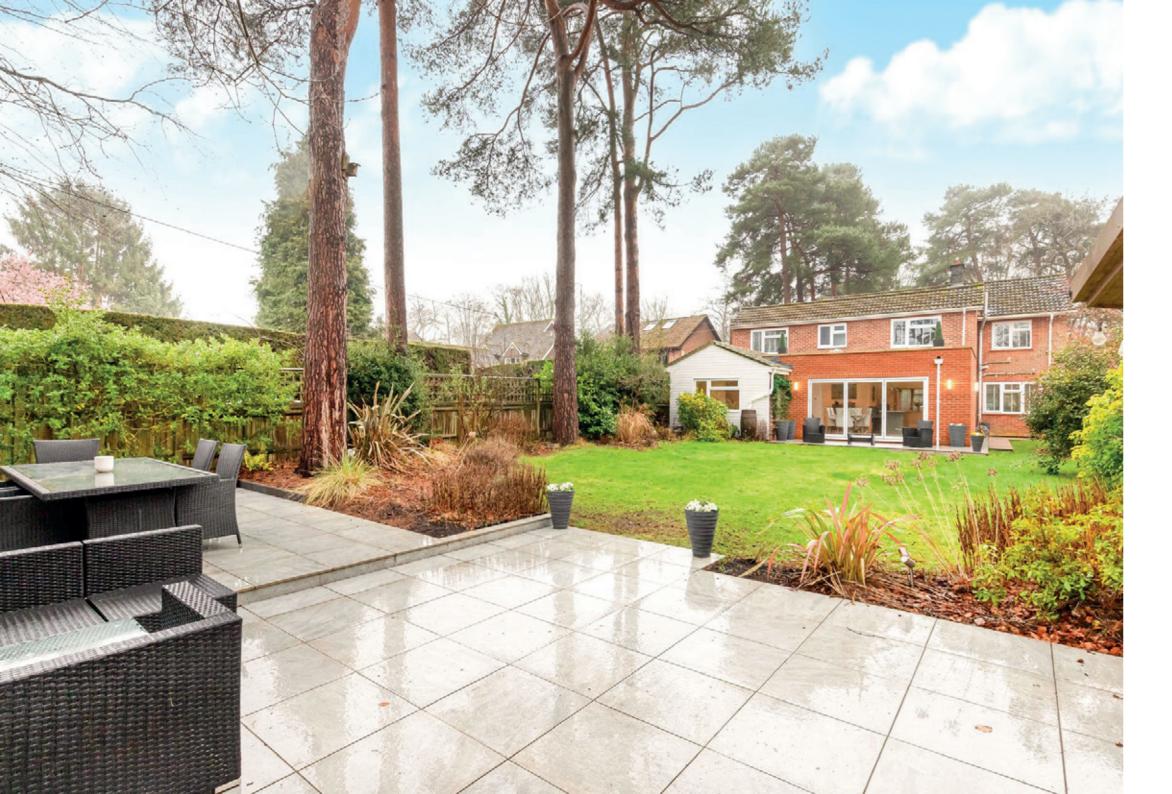

The front of the property has a vast gravel driveway providing suitable parking for multiple vehicles with access to the single garage. Privacy is afforded by well-established hedge borders. The rear garden offers a high degree of privacy via hedge borders, shrubs, and trees. There is an expansive area of lawn. A summerhouse and large tiled area spans across the back the garden and is perfect for garden furniture and those upcoming summer barbeques.