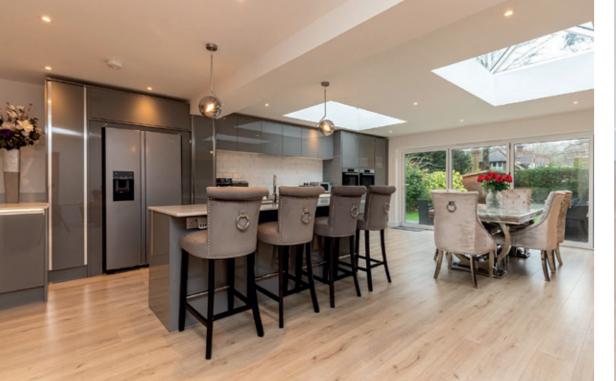

The rear of the property has been extended by the current owners and is now the main focal point of the house. With open plan living at the forefront alongside a sleek, modern fitted kitchen with central breakfast bar/island this is the height of modern luxury. Bi-fold doors create a real sense of in/out living and creating a real sense of flow which is perfect for entertaining or summer evenings. There is access to a downstairs cloakroom and also a separate utility room with handy built-in storage.