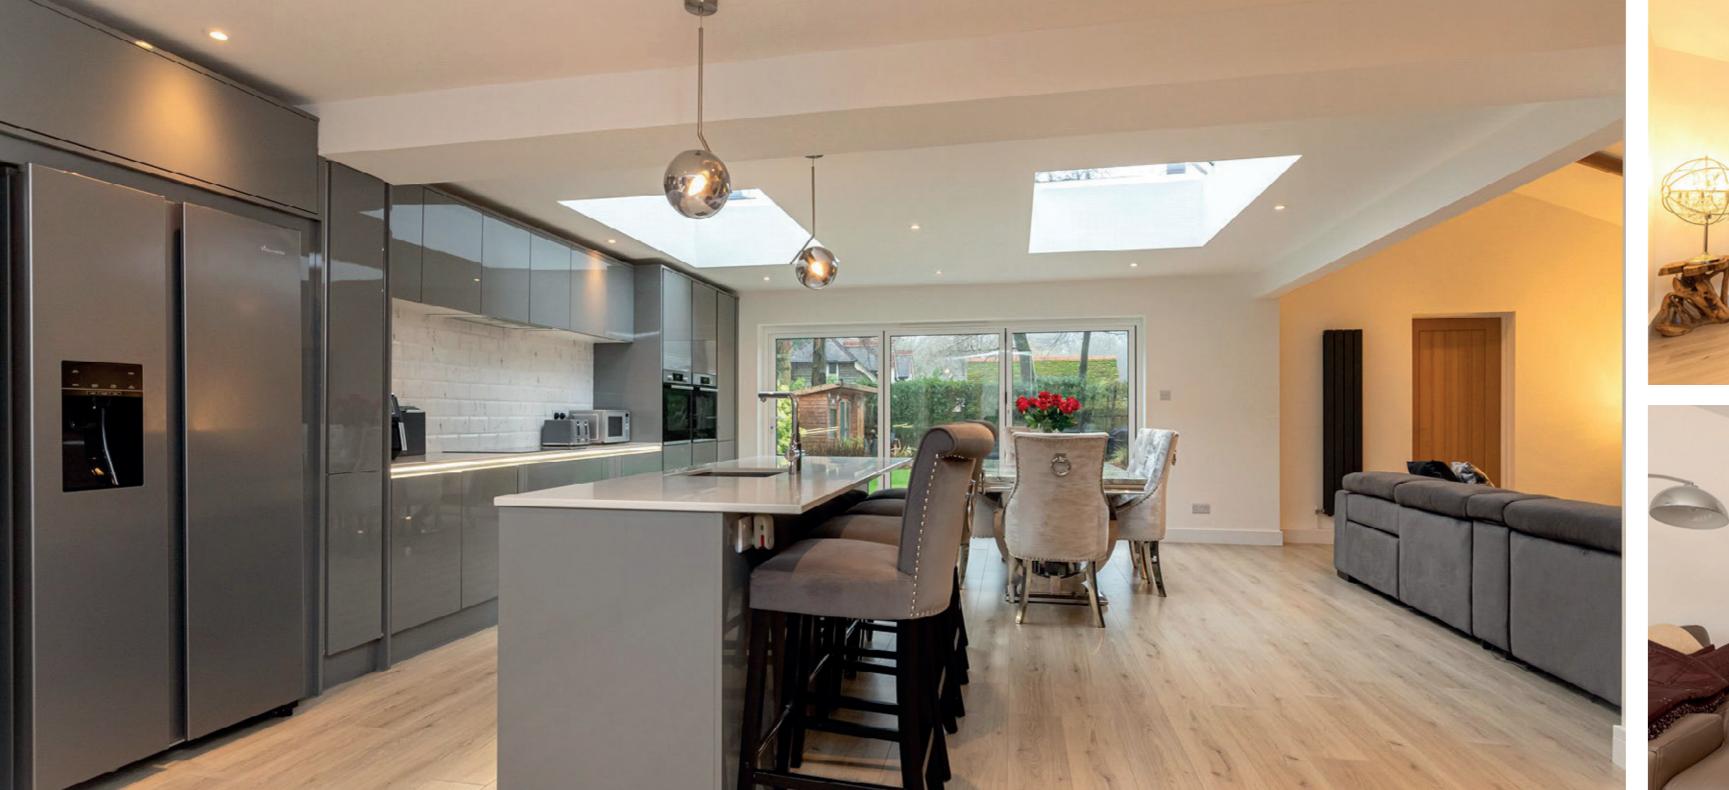

The rear of the property has been extended by the current owners and is now the main focal point of the house. With open plan living at the forefront alongside a sleek, modern fitted kitchen with central breakfast bar/island this is the height of modern luxury. Bi-fold doors create a real sense of in/out living and creating a real sense of flow which is perfect for entertaining or summer evenings. There is access to a downstairs cloakroom and also a separate utility room with handy built-in storage.