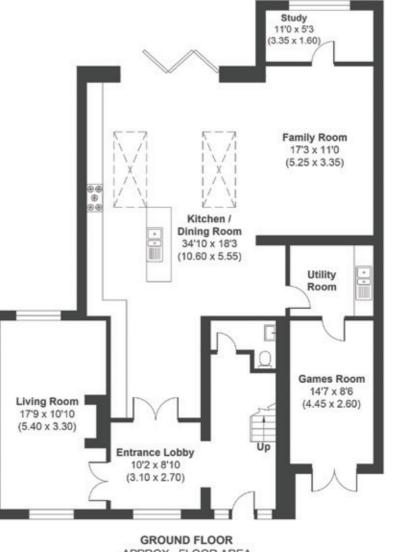

Internally, the property has been reconfigured, extended and completely refurbished throughout whilst offering just shy of 2400sq ft of versatile living space, across the two floors, including a garage. It has no less than three living areas that are easily adaptable to suit a modern family's needs. The living room is set up for cosy evenings with the feature fireplace. There is an good sized office to the rear which offers great views out to the garden and a further spacious entrance hallway which could be utilised as a further reception area.

The rear of the property has been extended by the current owners and is now the main focal point of the house. With open plan living at the forefront alongside a sleek, modern fitted kitchen with central breakfast bar/island this is the height of modern luxury. Bi-fold doors create a real sense of in/out living and creating a real sense of flow which is perfect for entertaining or summer evenings. There is access to a downstairs cloakroom and also a separate utility room with handy built-in storage.

## **45A NINE MILE RIDE**

APPROX. GROSS INTERNAL FLOOR AREA 2396 SQ FT / 229.04 SQ METERS (INCLUDES GARDEN CABIN)

GROUND FLOOR APPROX. FLOOR AREA 1488 SQ.FT. (138.26 SQ.M.)

FIRST FLOOR APPROX. FLOOR AREA 908 SQ.FT. (84.35 SQ.M.)