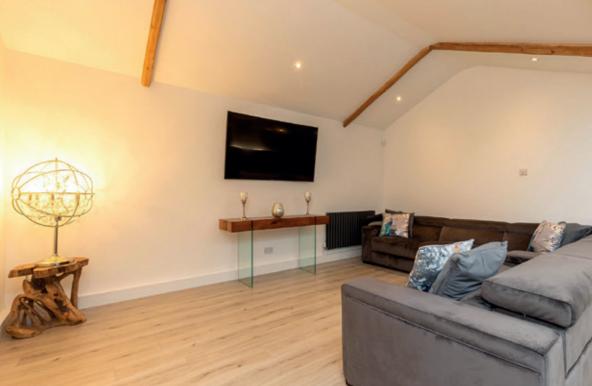

Internally, the property has been reconfigured, extended and completely refurbished throughout whilst offering just shy of 2400sq ft of versatile living space, across the two floors, including a garage. It has no less than three living areas that are easily adaptable to suit a modern family's needs. The living room is set up for cosy evenings with the feature fireplace. There is an good sized office to the rear which offers great views out to the garden and a further spacious entrance hallway which could be utilised as a further reception area.