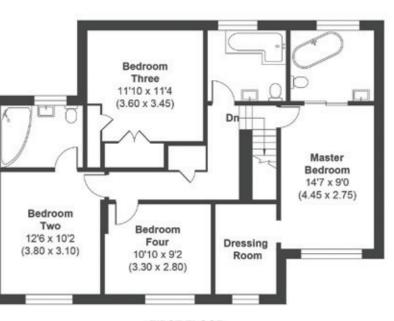

Upstairs compliments the size of the downstairs. There were previous six smaller bedrooms but the current owner has

reconfigured upstairs to now create four doubles. The master suite is to the right of the house, is a great size and benefits from a dressing room and an upgraded en-suite bathroom. There is a further guest suite to the opposite side of the house with a double bedroom and second en-suite. The first floor is completed with two further double bedrooms and an upgraded family bathroom suite.

## **45A NINE MILE RIDE**

APPROX. GROSS INTERNAL FLOOR AREA 2396 SQ FT / 229.04 SQ METERS (INCLUDES GARDEN CABIN)

GROUND FLOOR APPROX. FLOOR AREA 1488 SQ.FT. (138.26 SQ.M.)

FIRST FLOOR APPROX. FLOOR AREA 908 SQ.FT. (84.35 SQ.M.)