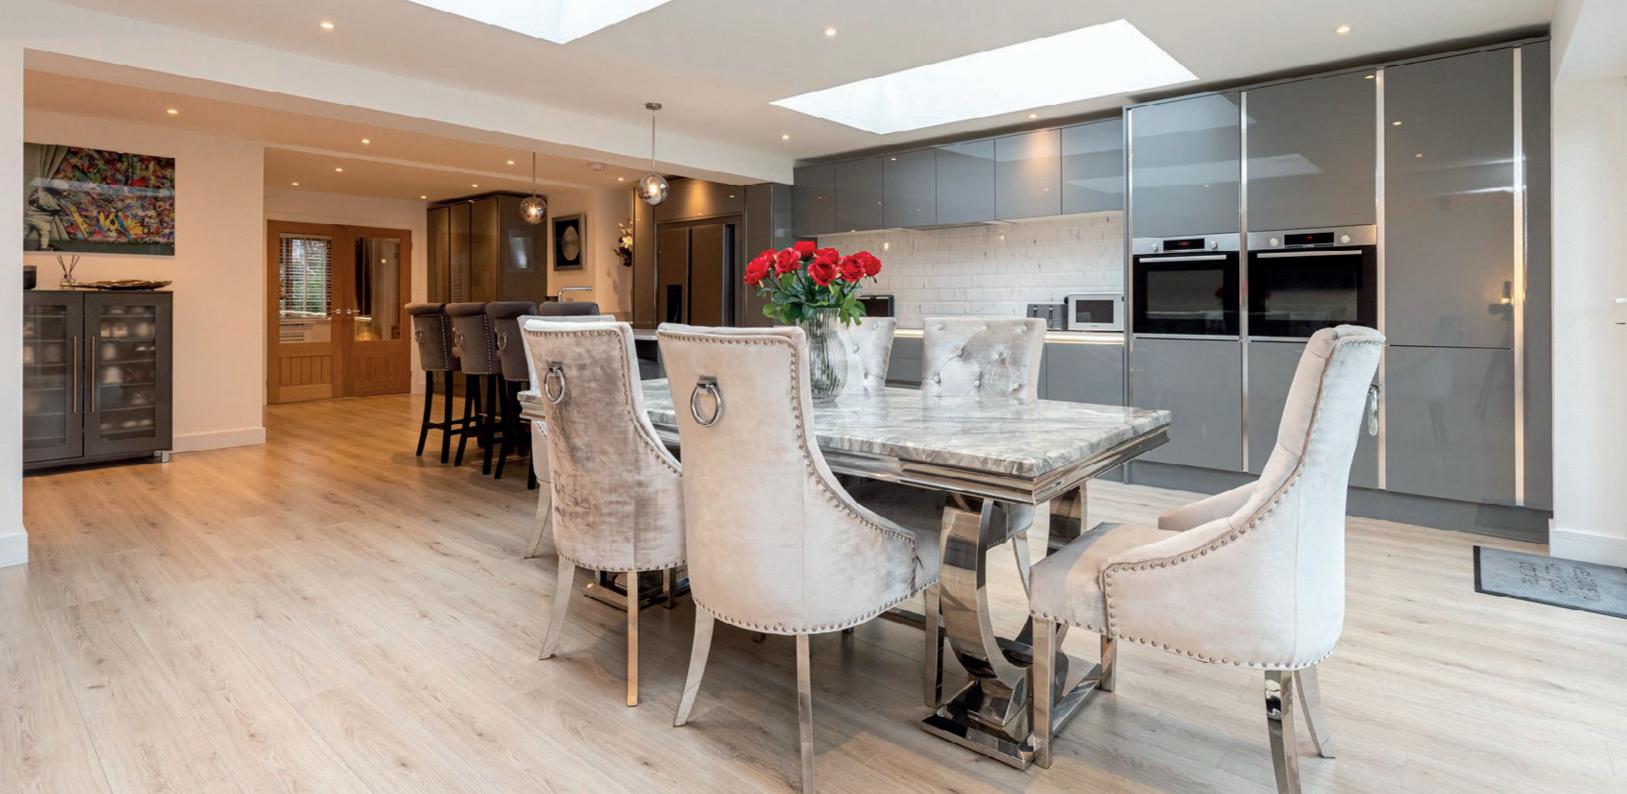

The rear of the property has been extended by the current owners and is now the main focal point of the house. With open plan living at the forefront alongside a sleek, modern fitted kitchen with central breakfast bar/island this is the height of modern luxury. Bi-fold doors create a real sense of in/out living and creating a real sense of flow which is perfect for entertaining or summer evenings. There is access to a downstairs cloakroom and also a separate utility room with handy built-in storage.